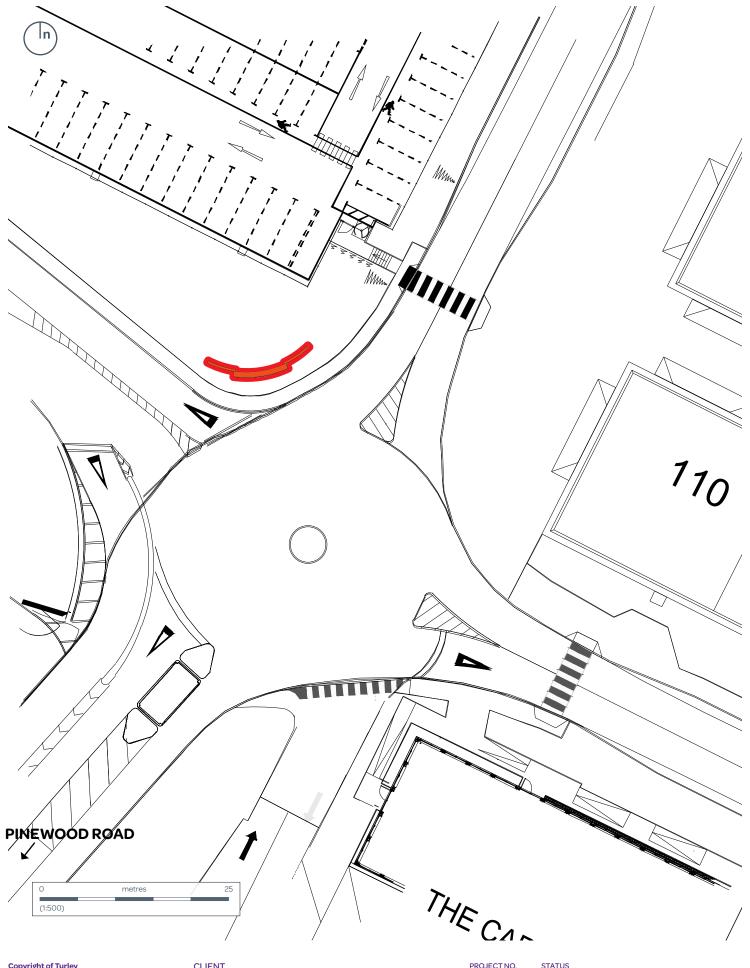

| Pinewood Studios Ltd         |    |
|------------------------------|----|
| PROJECT                      |    |
| Pinewood Estate Optimisation | on |
| DRAWING                      |    |

PROJECT NO. STATUS PINS3000 Final DRAWING NO. SCALE 1:500 @ A4 43\_ REVISION CHECKED BY 01 DATE January 2024