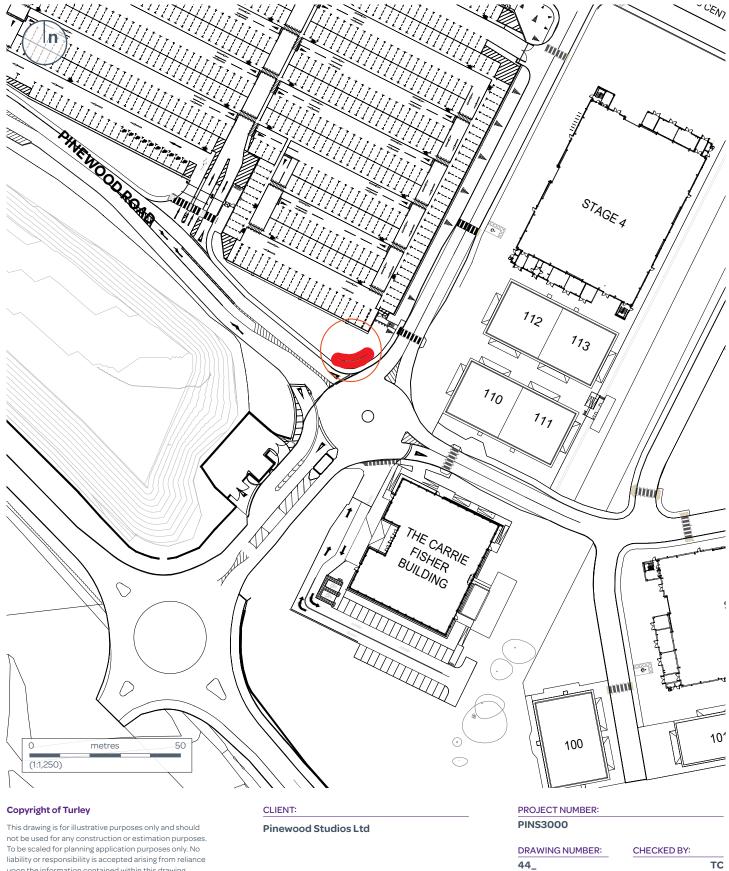

## DRAWING:

East Side, Flexface - Application boundary plan

44\_

**REVISION:** 

STATUS:

01

SCALE:

DATE: January 2024

1:1,250 @ A1

**Final** 

## Copyright of Turley

This drawing is for illustrative purposes only and should not be used for any construction or estimation purposes. To be scaled for planning application purposes only. No liability or responsibility is accepted arising from reliance upon the information contained within this drawing.

Plans reproduced by permission of Ordnance Survey on behalf of The Controller of Her Majesty's Stationery Office. © Crown Copyright and database right [2024]. Ordnance Survey Licence number [0100031673].