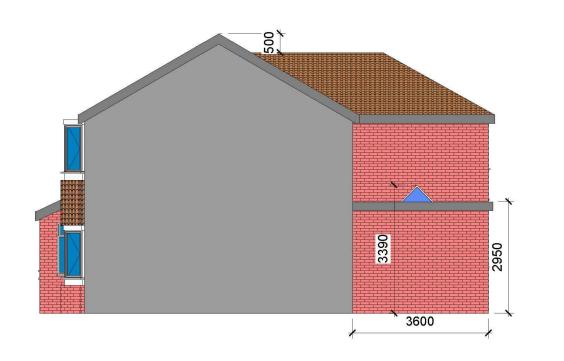

# **Proposed Flank Wall\_Elevation**

| CLIENT                | Mr Varinder Lamba                |              |    |
|-----------------------|----------------------------------|--------------|----|
| Date<br>Issue Date    | Project number<br>Project Number | Scale (@ A3) |    |
| Drawn by<br>Author    | DRWAING NUMBER                   | R            | EV |
| Checked by<br>Checker | A105                             |              |    |