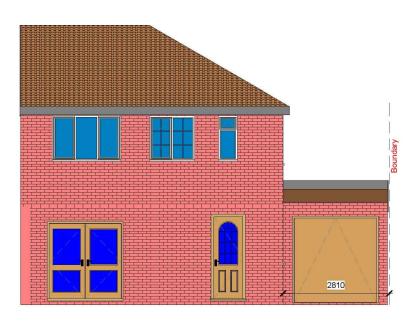

**Existing Side Elevation** 







1

1:100



### **GENERAL NOTES:**

- DO NOT SCALE FROM THE DRAWINGS
- 2. ALL DIMENTIONS ARE IN MILLIMETER.
- 3.
- VERIFY ALL DIMENSIONS AND CONDITIONS BEFORE BUILDING OR STARTING CONSTRUCTION. NOTIFY THE DESIGNER IMMEDIATELY OF ANY DISCREPANCY OR VARIATION. 4. 5.
- ALL WORK TO COMPLY WITH CURRENT BUILDING REGULATIONS AND CODES OF PRACTICE.



VISUAL SCALE 1:100 @ A3



PROJECT

4

70 Pinewood Green Iver SL0 0QH

1:100

SHEET

Existing Elevations

# **Existing Rear\_Elevation**

# **Existing Flank Wall\_Elevation**

| CLIENT                | Mr Varinder Lamba                | a            |
|-----------------------|----------------------------------|--------------|
| Date<br>Issue Date    | Project number<br>Project Number | Scale (@ A3) |
| Drawn by<br>Author    | DRWAING NUMBER