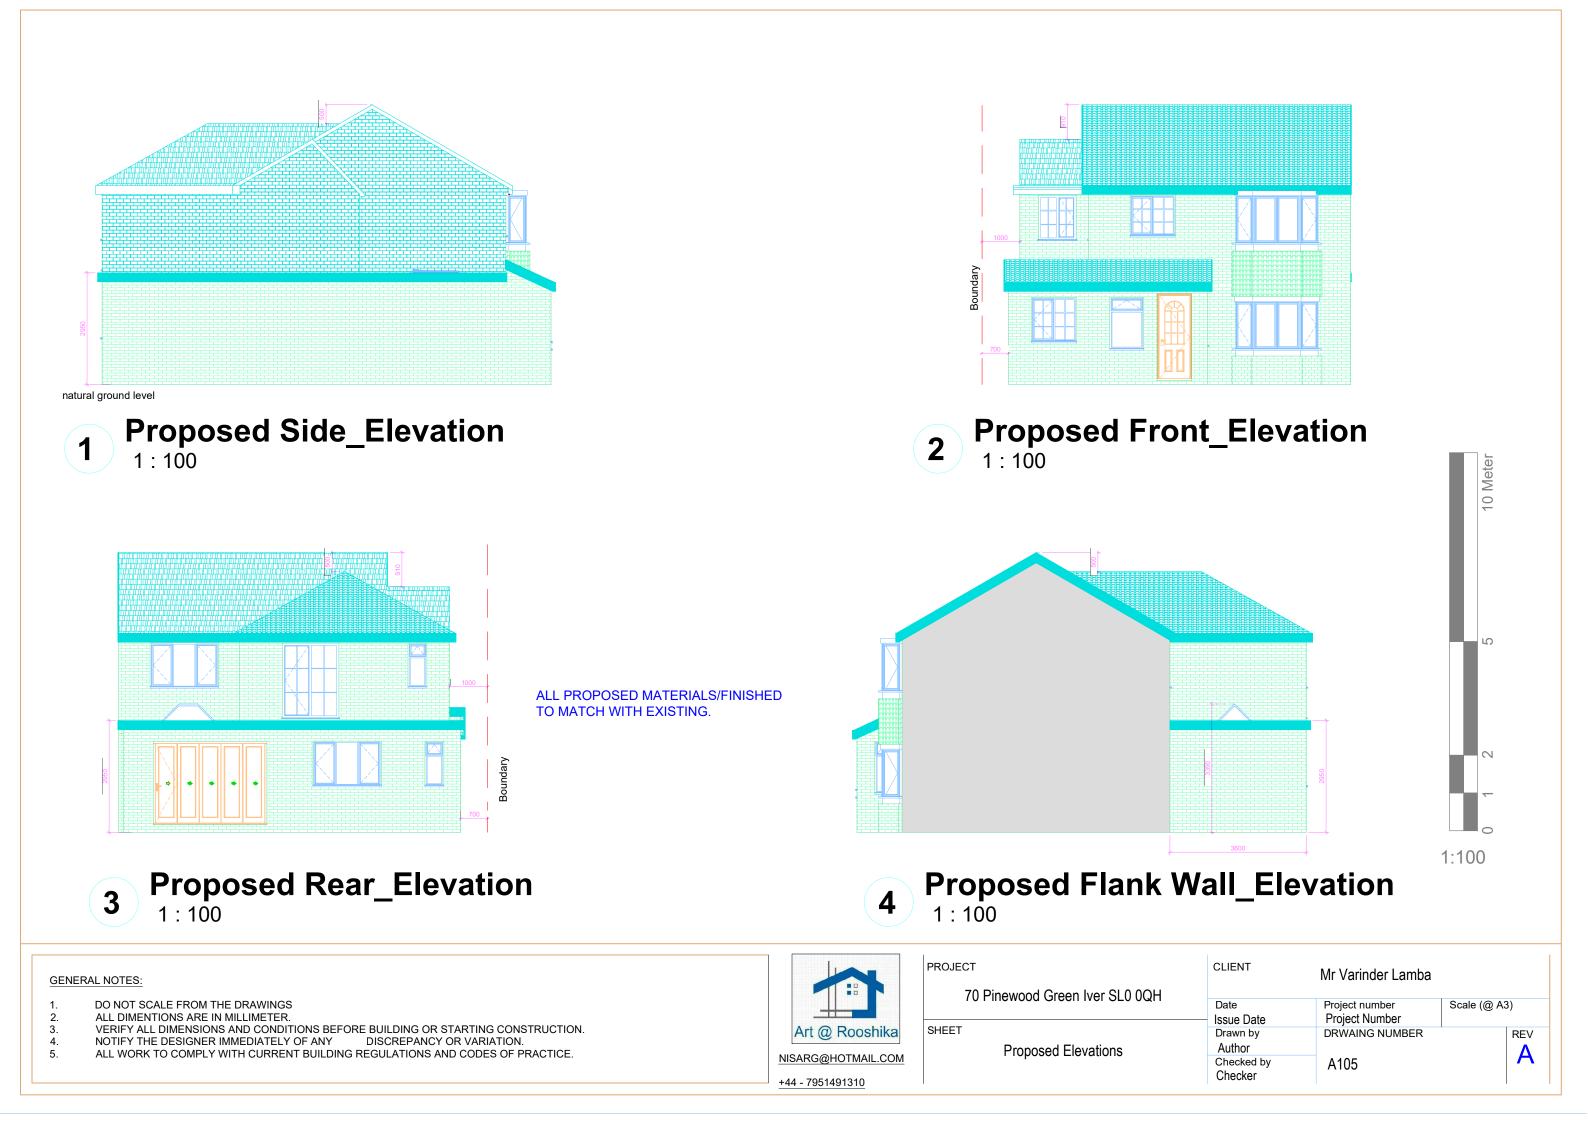

**Proposed Front\_Elevation** 1:100 2

ALL PROPOSED MATERIALS/FINISHED TO MATCH WITH EXISTING.

#### **GENERAL NOTES:**

- DO NOT SCALE FROM THE DRAWINGS
- 2. 3. ALL DIMENTIONS ARE IN MILLIMETER.
- VERIFY ALL DIMENSIONS AND CONDITIONS BEFORE BUILDING OR STARTING CONSTRUCTION. NOTIFY THE DESIGNER IMMEDIATELY OF ANY DISCREPANCY OR VARIATION.
- 4. 5. ALL WORK TO COMPLY WITH CURRENT BUILDING REGULATIONS AND CODES OF PRACTICE.

Art @ Rooshika NISARG@HOTMAIL.COM

<u>+44 - 7951491310</u>

PROJECT

70 Pinewood Green Iver SL0 0QH

SHEET

**Proposed Elevations** 

# **Proposed Flank Wall\_Elevation**

| CLIENT                | Mr Varinder Lamba                |              |    |
|-----------------------|----------------------------------|--------------|----|
| Date<br>Issue Date    | Project number<br>Project Number | Scale (@ A3) |    |
| Drawn by<br>Author    | DRWAING NUMBER                   | R            | EV |
| Checked by<br>Checker | A105                             |              |    |