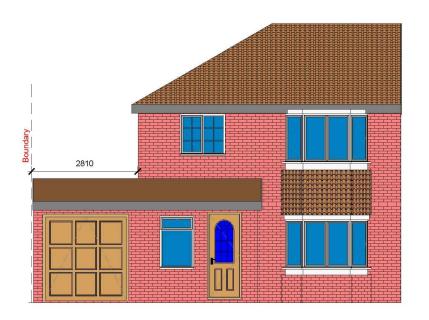

# **Proposed Flank Wall\_Elevation**

| CLIENT                | Mr Varinder Lamba                |              |    |
|-----------------------|----------------------------------|--------------|----|
| Date<br>Issue Date    | Project number<br>Project Number | Scale (@ A3) |    |
| Drawn by<br>Author    | DRWAING NUMBER                   | R            | EV |
| Checked by<br>Checker | A105                             |              |    |