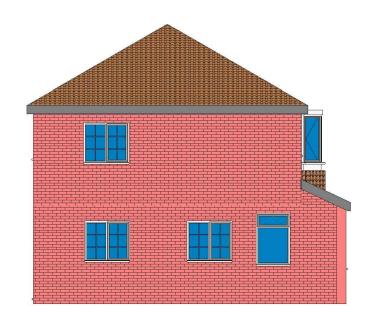

**Existing Side Elevation** 







1

1:100



### **GENERAL NOTES:**

- DO NOT SCALE FROM THE DRAWINGS
- 2. ALL DIMENTIONS ARE IN MILLIMETER.
- 3.
- VERIFY ALL DIMENSIONS AND CONDITIONS BEFORE BUILDING OR STARTING CONSTRUCTION. NOTIFY THE DESIGNER IMMEDIATELY OF ANY DISCREPANCY OR VARIATION. 4. 5.
- ALL WORK TO COMPLY WITH CURRENT BUILDING REGULATIONS AND CODES OF PRACTICE.



VISUAL SCALE 1:100 @ A3



PROJECT

4

70 Pinewood Green Iver SL0 0QH

1:100

SHEET

Existing Elevations

# **Existing Rear\_Elevation**

# **Existing Flank Wall\_Elevation**

| CLIENT                | Mr Varinder Lamba                | a            |
|-----------------------|----------------------------------|--------------|
| Date<br>Issue Date    | Project number<br>Project Number | Scale (@ A3) |
| Drawn by<b