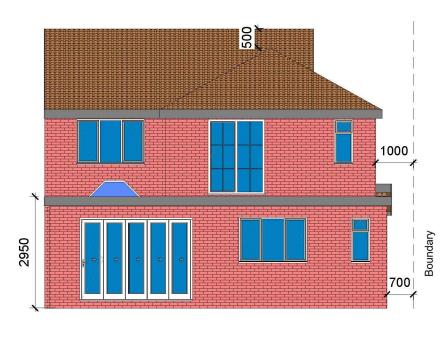

E DESIGNER IMMEDIATELY OF ANY DISCREPANCY OR VARIATION. 4. 5.
- ALL WORK TO COMPLY WITH CURRENT BUILDING REGULATIONS AND CODES OF PRACTICE.



VISUAL SCALE 1:100 @ A3



PROJECT

4

70 Pinewood Green Iver SL0 0QH

1:100

SHEET

Existing Elevations

# **Existing Rear\_Elevation**

# **Existing Flank Wall\_Elevation**

| CLIENT                | Mr Varinder Lamba                | a            |
|-----------------------|----------------------------------|--------------|
| Date<br>Issue Date    | Project number<br>Project Number | Scale (@ A3) |
| Drawn by<br>Author    | DRWAING NUMBER                   | REV          |
| Checked by<br>Checker | A102                             |              |





**Proposed Front\_Elevation** 1:100 2

ALL PROPOSED MATERIALS/FINISHED TO MATCH WITH EXISTING.









#### **GENERAL NOTES:**

- DO NOT SCALE FROM THE DRAWINGS
- 2. 3. ALL DIMENTIONS ARE IN MILLIMETER.
- VERIFY ALL DIMENSIONS AND CONDITIONS BEFORE BUILDING OR STARTING CONSTRUCTION. NOTIFY THE DESIGNER IMMEDIATELY OF ANY DISCREPANCY OR VARIATION.
- 4. 5. ALL WORK TO COMPLY WITH CURRENT BUILDING REGULATIONS AND CODES OF PRACTICE.

Art @ Rooshika NISARG@HOTMAIL.COM

<u>+44 - 7951491310</u>

PROJECT

70 Pinewood Green Iver SL0 0QH

SHEET

**Proposed Elevations** 

# **Proposed Flank Wall\_Elevation**

| CLIENT                | Mr Varinder Lamba                |              |    |
|-----------------------|----------------------------------|--------------|----|
| Date<br>Issue Date    | Project number<br>Project Number | Scale (@ A3) |    |
| Drawn by<br>Author    | DRWAING NUMBER