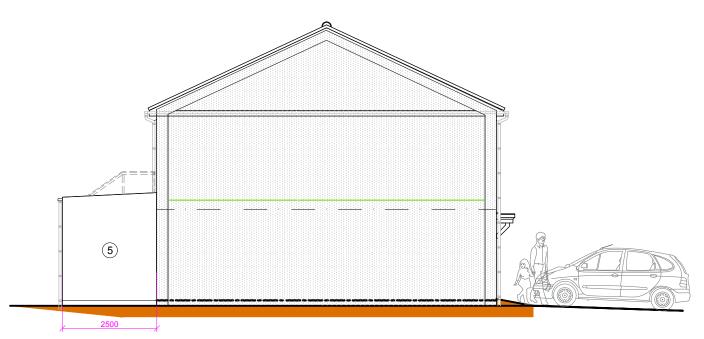

# **EXISTING RIGHT FLANK ELEVATION**

**SCALE 1:100** 

Legend:

1) Polycarbonate monopitch roof, with uPVC frame