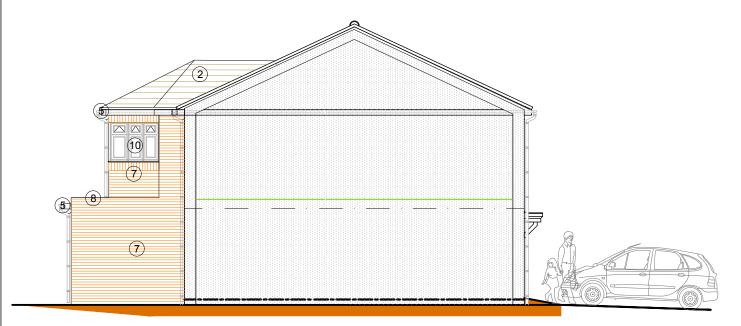

## **PROPOSED FRONT- SOUTH - ELEVATION SCALE 1:100**

**PROPOSED RIGHT FLANK - WEST - ELEVATION SCALE 1:100** 

**PROPOSED REAR - NORTH - ELEVATION SCALE 1:100** 

**PROPOSED LEFT FLANK - EAST - ELEVATION SCALE 1:100** 