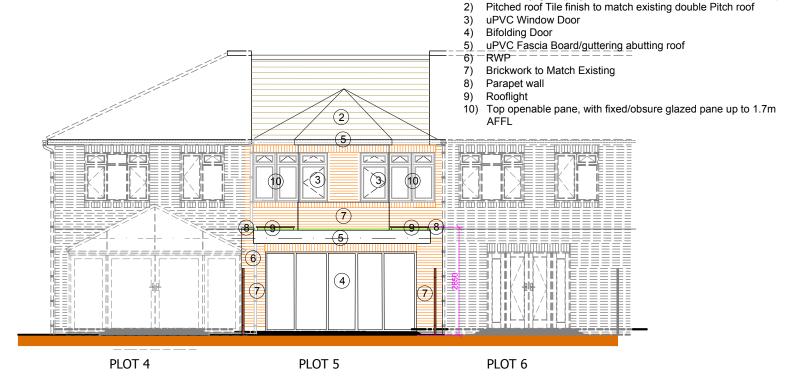

## **PROPOSED FRONT- SOUTH - ELEVATION SCALE 1:100**

**PROPOSED RIGHT FLANK - WEST - ELEVATION SCALE 1:100** 

**PROPOSED REAR - NORTH - ELEVATION SCALE 1:100** 

**PROPOSED LEFT FLANK - EAST - ELEVATION SCALE 1:100** 

PROPOSED ELEVATION

1) uPVC Skylights (projection less than 100mm above roof plane).

Cre8:Portfolio □□□ C8: P Twyford Road Harrow, HA2 0SH

General notes:

All dimensions and conditions are to be checked on site prior to