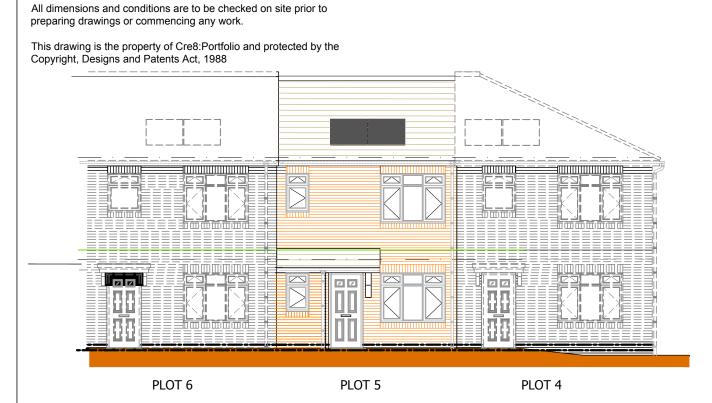

## **PROPOSED FRONT- SOUTH - ELEVATION SCALE 1:100**

**PROPOSED RIGHT FLANK - WEST - ELEVATION SCALE 1:100** 

**PROPOSED REAR - NORTH - ELEVATION SCALE 1:100** 

**PROPOSED LEFT FLANK - EAST - ELEVATION SCALE 1:100** 

Site Address 5 FOXCROFT THORNEY LANE

REAR EXTENSION

PROPOSED ELEVATIONS Drawn by Checked by

020225

1:100@A3

PLG - 107

HOUSE HOLDER APPLICATION