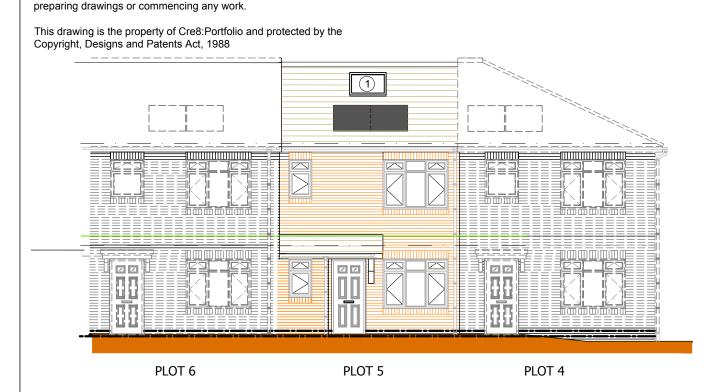

## **PROPOSED FRONT- SOUTH - ELEVATION SCALE 1:100**

**PROPOSED RIGHT FLANK - WEST - ELEVATION SCALE 1:100** 

**PROPOSED REAR - NORTH - ELEVATION SCALE 1:100** 

**PROPOSED LEFT FLANK - EAST - ELEVATION SCALE 1:100** 