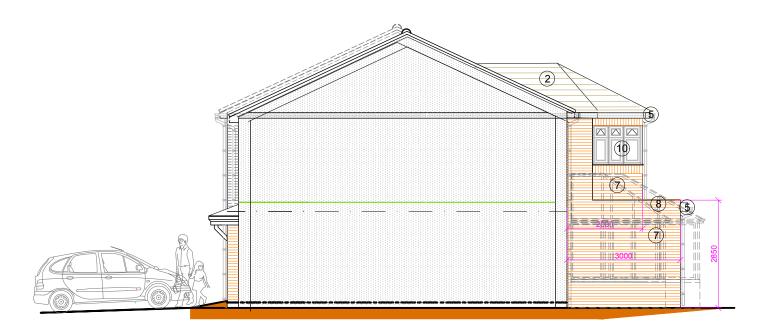

## **PROPOSED FRONT- SOUTH - ELEVATION SCALE 1:100**

**PROPOSED RIGHT FLANK - WEST - ELEVATION SCALE 1:100** 

**PROPOSED REAR - NORTH - ELEVATION SCALE 1:100** 

**PROPOSED LEFT FLANK - EAST - ELEVATION SCALE 1:100** 

PROPOSED ELEVATION

1) uPVC Skylights (projection less than 100mm above roof plane).

Cre8:Portfolio □□□ C8: P Twyford Road Harrow, HA2 0SH

General notes:

All dimensions and conditions are to be checked on site prior to