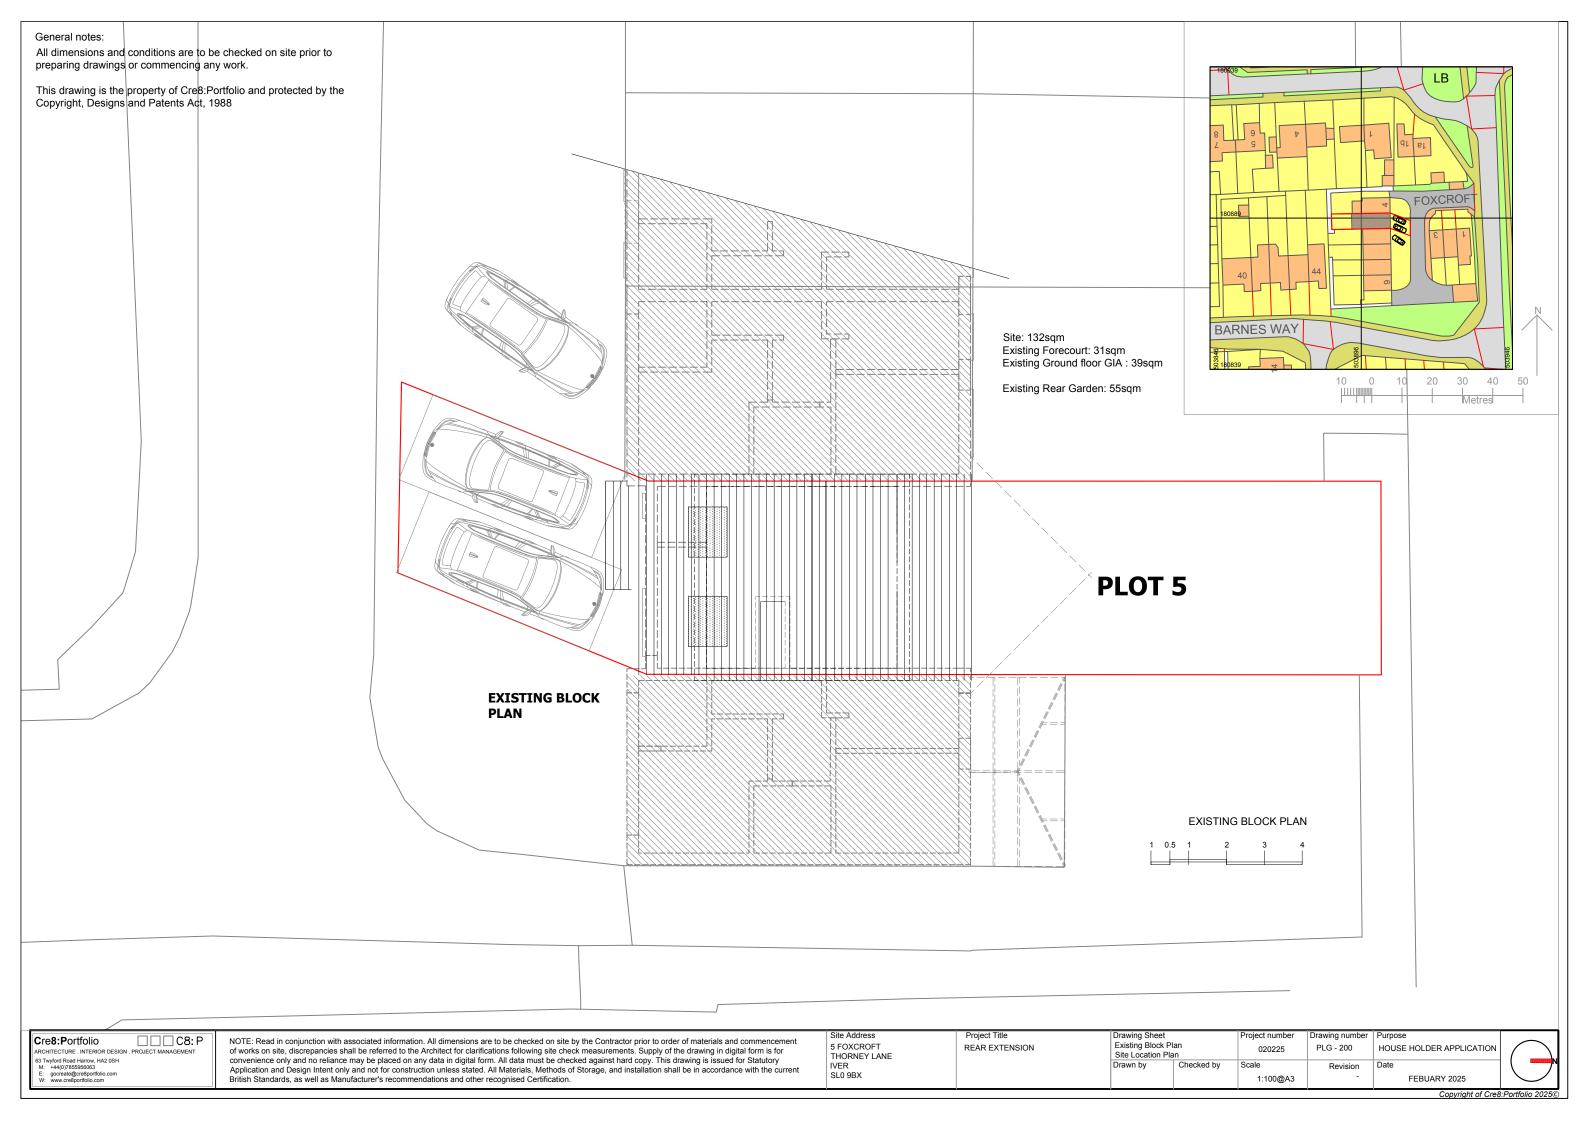

#### **EXISTING LEFT FLANK ELEVATION SCALE 1:100** PROPOSED BLOCK PLAN

| Cre8:Portfolio                   | □□□C8: P           |
|----------------------------------|--------------------|
| ARCHITECTURE . INTERIOR DESIGN . | PROJECT MANAGEMENT |
| 63 Twyford Road Harrow HA2 0SH   |                    |

General notes:

NOTE: Read in conjunction with associated information. All dimensions are to be checked on site by the Contractor prior to order of materials and commencement of works on site, discrepancies shall be referred to the Architect for clarifications following site check measurements. Supply of the drawing in digital form is for convenience only and no reliance may be placed on any data in digital form. All data must be checked against hard copy. This drawing is issued for Statutory Application and Design Intent only and not for construction unless stated. All Materials, Methods of Storage, and installation shall be in accordance with the current British Standards, as well as Manufacturer's recommendations and other recognised Certification.

Site Address 5 FOXCROFT THORNEY LANE

REAR EXTENSION

PROPOSED ELEVATIONS Drawn by Checked by

PLG - 103 020225

1:100@A3

HOUSE HOLDER APPLICATION