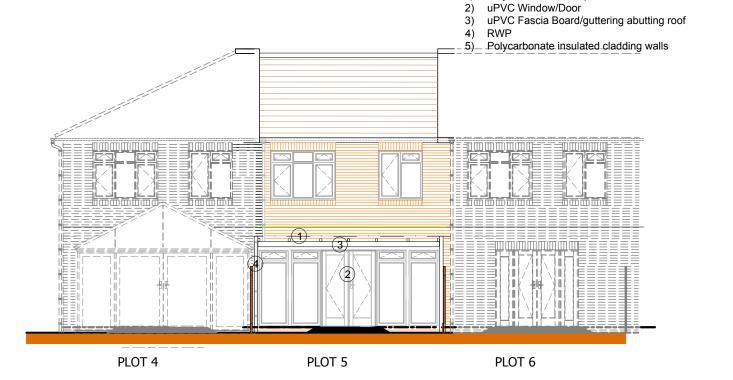

## **PROPOSED FRONT- SOUTH - ELEVATION SCALE 1:100**

**PROPOSED RIGHT FLANK - WEST - ELEVATION SCALE 1:100** 

**PROPOSED REAR - NORTH - ELEVATION SCALE 1:100** 

**PROPOSED LEFT FLANK - EAST - ELEVATION SCALE 1:100** 

PROPOSED ELEVATION

1) uPVC Skylights (projection less than 100mm above roof plane).

Cre8:Portfolio □□□ C8: P Twyford Road Harrow, HA2 0SH

General notes:

All dimensions and conditions are to be checked on site prior to

Site Address 5 FOXCROFT THORNEY LANE

REAR EXTENSION

PROPOSED ELEVATIONS Drawn by Checked by

020225

1:100@A3

PLG - 107

HOUSE HOLDER APPLICATION