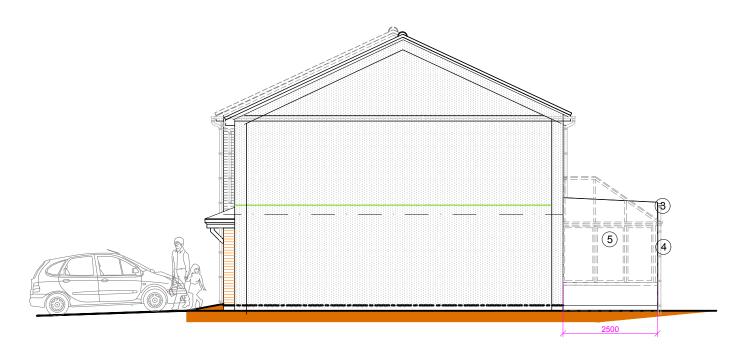

## **PROPOSED FRONT- SOUTH - ELEVATION SCALE 1:100**

**PROPOSED RIGHT FLANK - WEST - ELEVATION SCALE 1:100** 

**PROPOSED REAR - NORTH - ELEVATION SCALE 1:100** 

**PROPOSED LEFT FLANK - EAST - ELEVATION SCALE 1:100** 