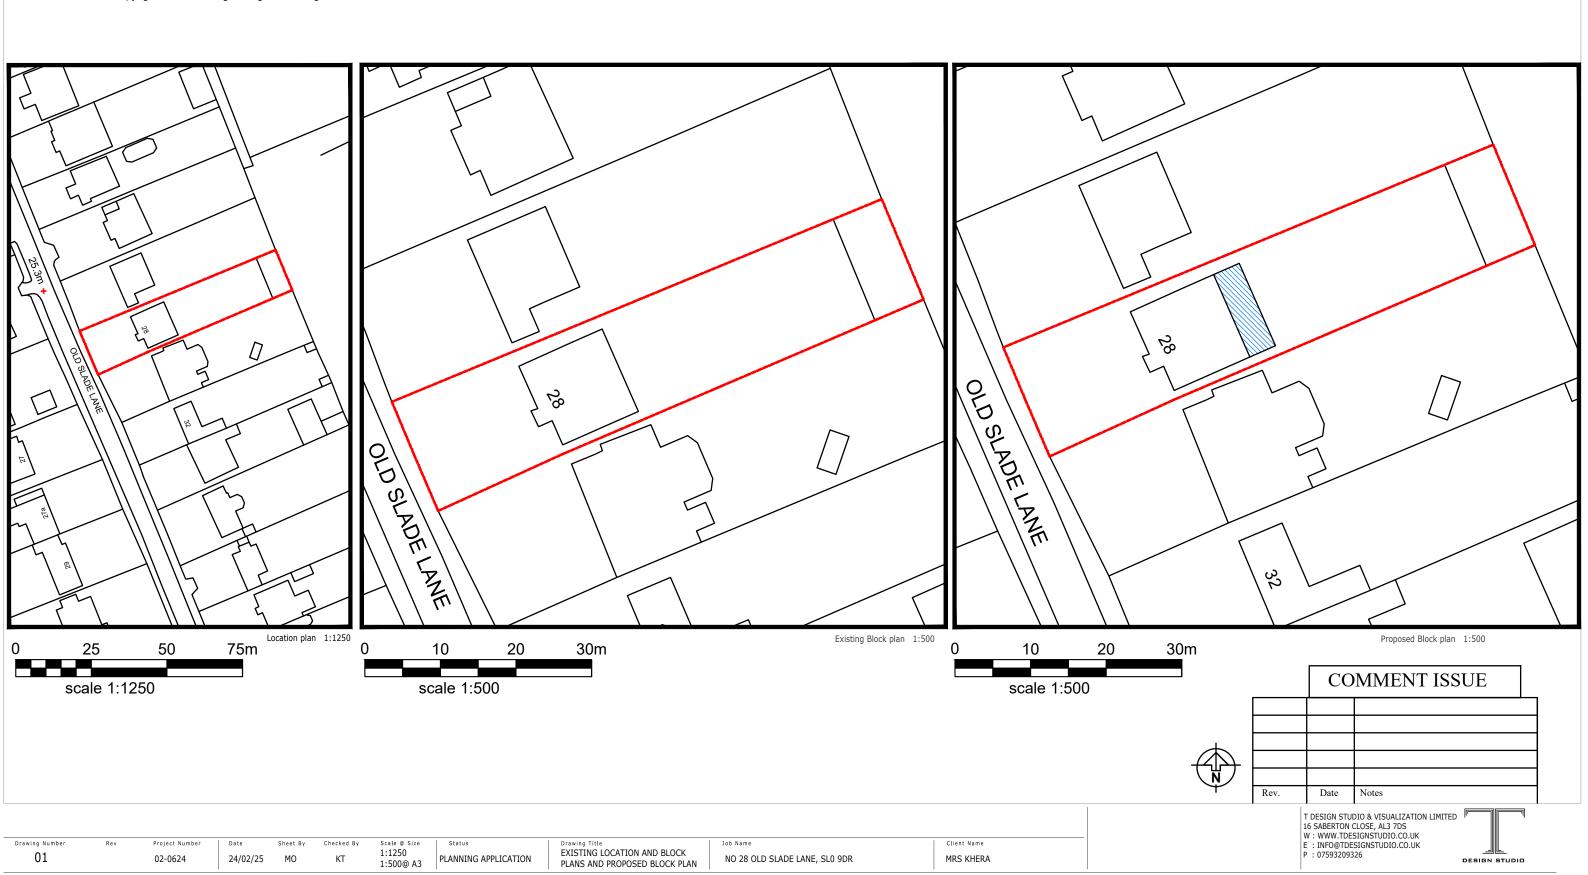

Note: This drawing is not for construction.

Note: All Dimension are in millimeters and levels in metres above OS Datum.

Note: All dimensions are to be checked on site and the Architect is to be inform of any discrepancies before construction commences.

Note: All references to drawings refer to current revision of that drawing.

Note: All garden and neighboring property ground levels are approximate. Subject to on site inspection by chosen contractor.

Note: The neighboring property and flats above have not been surveyed.

Note: The Copyright of this drawing belongs to T Design Studio & Visualization Limited.