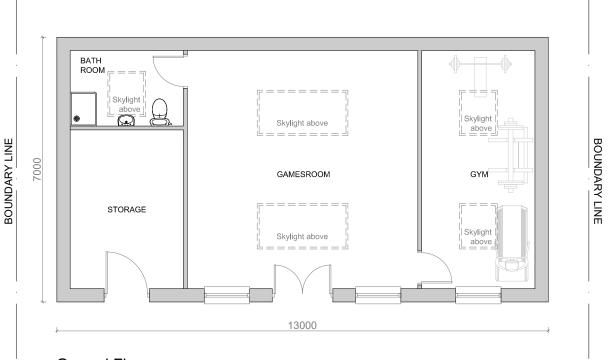

## Rear Elevation Proposed

**Ground Floor** Proposed

Original site boundary line assumed and indicatively shown. To be confirmed on site.

Exact boundary line to be checked and confirmed by Contractor/Land Owner (s) prior to commencement of works and Setting Out adjusted accordingly.

Original site boundary line assumed and indicatively shown. To be confirmed on site.

Exact boundary line to be checked and confirmed by Contractor/Land Owner (s) prior to commencement of works and Setting Out adjusted accordingly.