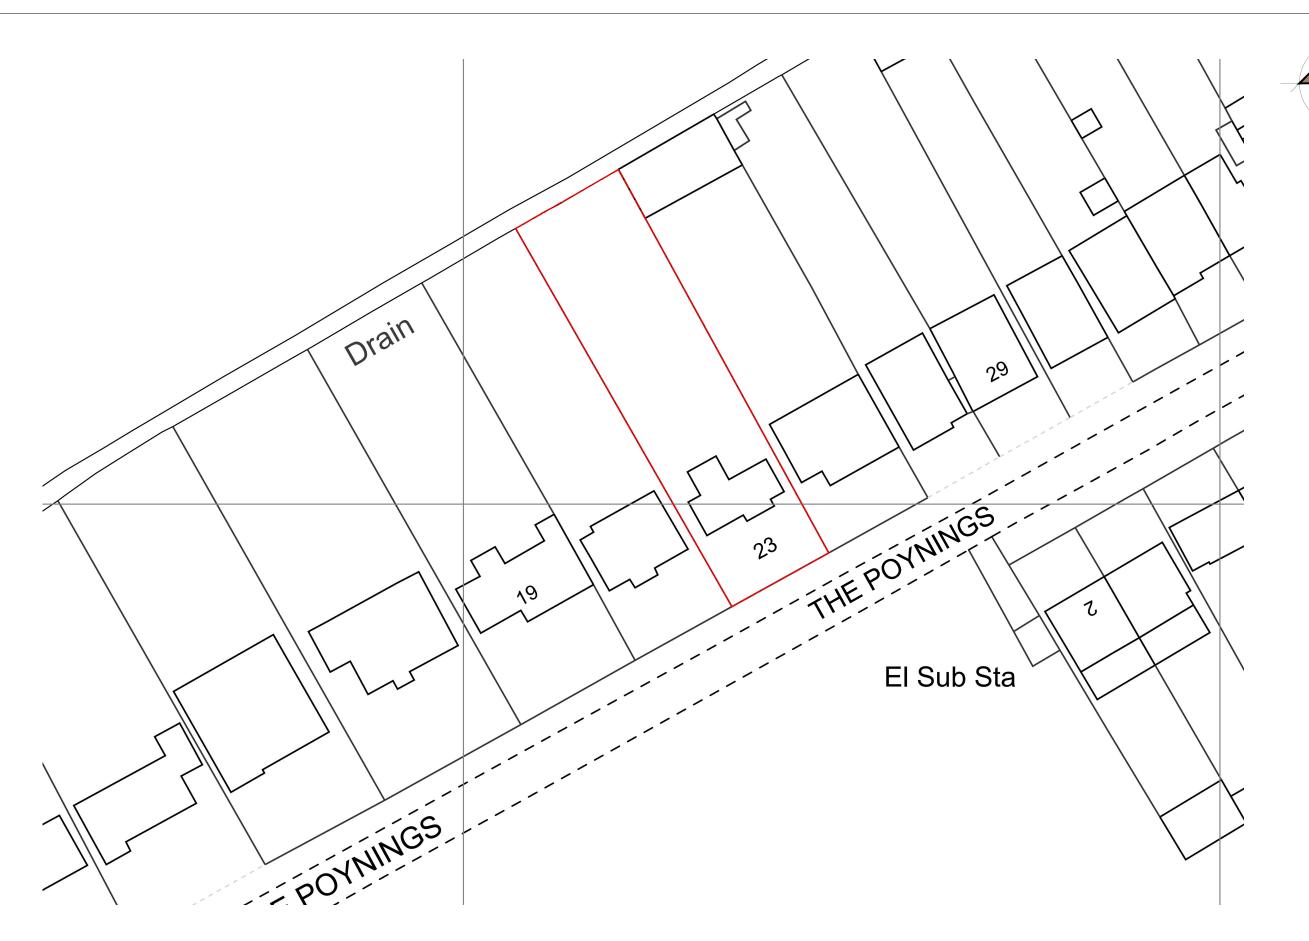

| Revisions/Notes                                                                                              | Client                                               | Job No/Drg No       | Job                                                              |
|--------------------------------------------------------------------------------------------------------------|------------------------------------------------------|---------------------|------------------------------------------------------------------|
| FOR DESIGN PURPOSES ONLY Not for construction. Please refer to Structural Engineers report and calculations. | Mr R Bariach<br>23 The Poynings,<br>Iver,<br>SL0 9DS | 23TP/E001/SP-OB.dwg | Proposed alterations to:<br>23 The Poynings,<br>Iver,<br>SL0 9DS |
| Drawing                                                                                                      | Scale                                                | Revision            | Date                                                             |
| Existing Site Plan                                                                                           | 1:500                                                | -                   | March 2025                                                       |
|                                                                                                              |                                                      |                     |                                                                  |

0 12.5m 25m 37.5m 5

Do not scale from this drawing. All contractors must visit the site and be responsible for checking all dimensions related to this work. Copyright of this drawing is retained by the designers and it must not be reproduced without written consen