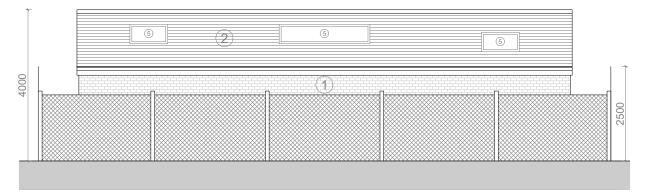

## Rear Elevation Proposed

**Ground Floor** Proposed

Original site boundary line assumed and indicatively shown. To be confirmed on site.

Exact boundary line to be checked and confirmed by Contractor/Land Owner (s) prior to commencement of works and Setting Out adjusted accordingly.

2.5m 5m 7.5m

- ELEVATION NOTES.

  1. NEW BRICKWORK AS PER EXISTING TO BEST POSSIBLE MATCH
  2. NEW ROOF TO MATCH EXISTING
  3. ALL NEW DOORS TO MATCH EXISTING
  4. NEW WINDOWS TO MATCH EXISTING

- 5. NEW SKYLIGHTS