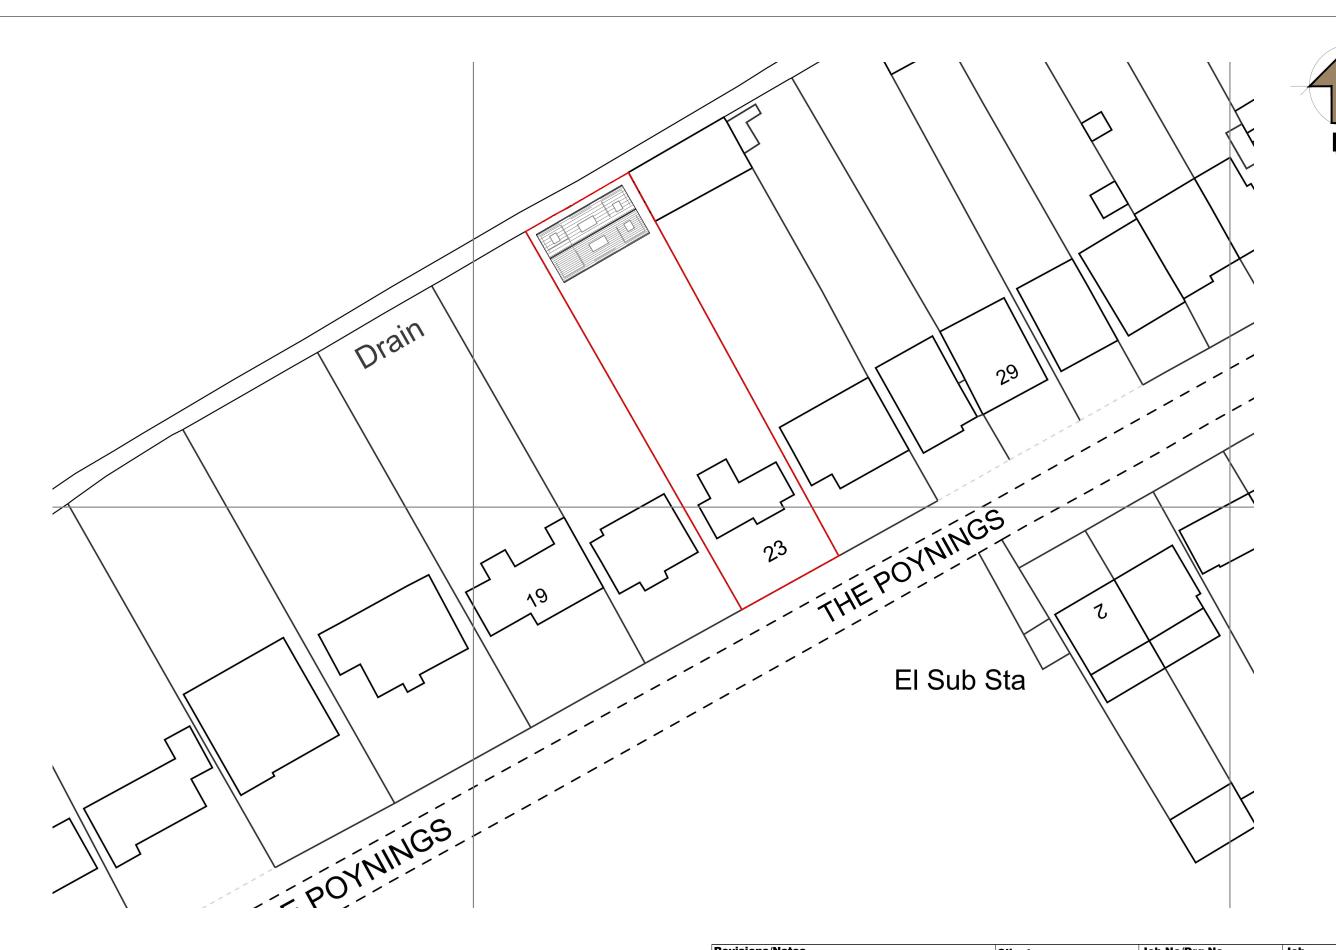

| Revisions/Notes                                                                                              | Client                                               | Job No/Drg No       | Job                                                              |
|--------------------------------------------------------------------------------------------------------------|------------------------------------------------------|---------------------|------------------------------------------------------------------|
| FOR DESIGN PURPOSES ONLY Not for construction. Please refer to Structural Engineers report and calculations. | Mr R Bariach<br>23 The Poynings,<br>Iver,<br>SL0 9DS | 23TP/P001/SP-OB.dwg | Proposed alterations to:<br>23 The Poynings,<br>Iver,<br>SL0 9DS |
| Drawing                                                                                                      | Scale                                                | Revision            | Date                                                             |
| Proposed Site Plan                                                                                           | 1:500                                                | -                   | March 2025                                                       |

0 12.5m 25m 37.5m 5

Do not scale from this drawing. All contractors must visit the site and be responsible for checking all dimensions related to this work. Copyright of this drawing is retained by the designers and it must not be reproduced without written consent