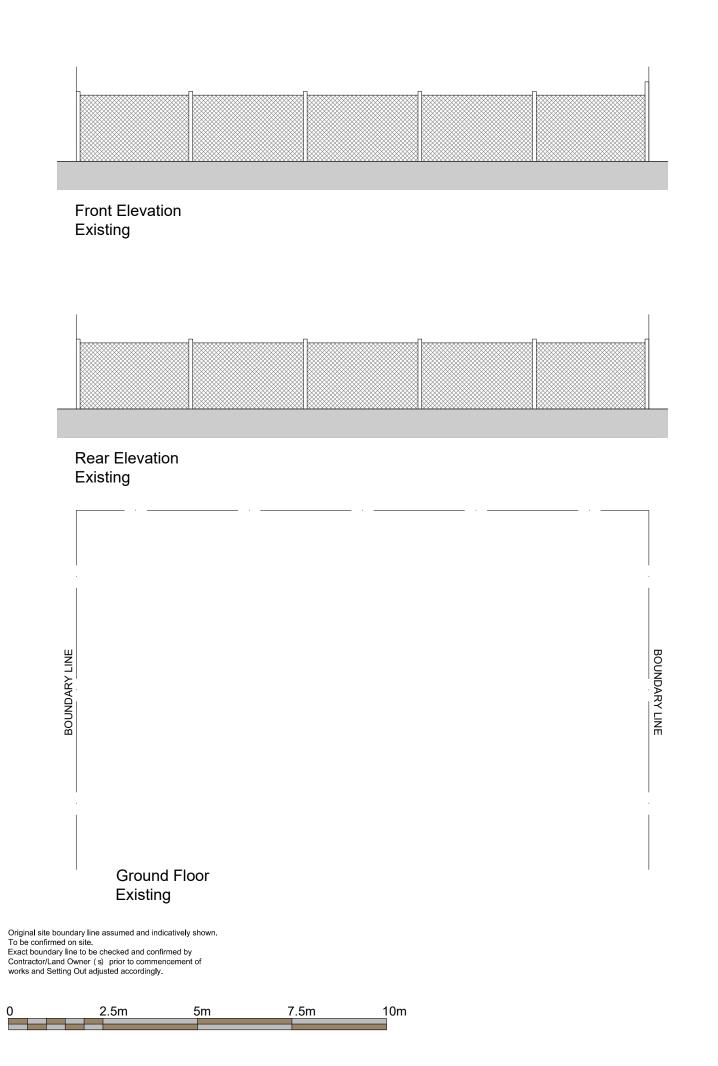

Side Elevation (West) Existing

Side Elevation (East) Existing

Roof Plan Existing

| Revisions/Notes                                                                                              | Client                                               | Job No/Drg No           | Job                                                              |
|--------------------------------------------------------------------------------------------------------------|------------------------------------------------------|-------------------------|------------------------------------------------------------------|
| FOR DESIGN PURPOSES ONLY Not for construction. Please refer to Structural Engineers report and calculations. | Mr R Bariach<br>23 The Poynings,<br>Iver,<br>SL0 9DS | 23TP/E002/GA-ELE-OB.dwg | Proposed alterations to:<br>23 The Poynings,<br>Iver,<br>SL0 9DS |
| Drawing                                                                                                      | Scale                                                | Revision                | Date                                                             |
| Existing Outbuilding Plans/Elevations                                                                        | 1:100                                                | -                       | March 2025                                                       |

Do not scale from this drawing. All contractors must visit the site and be responsible for checking all dimensions related to this work. Copyright of this drawing is retained by the designers and it must not be reproduced without written consent.