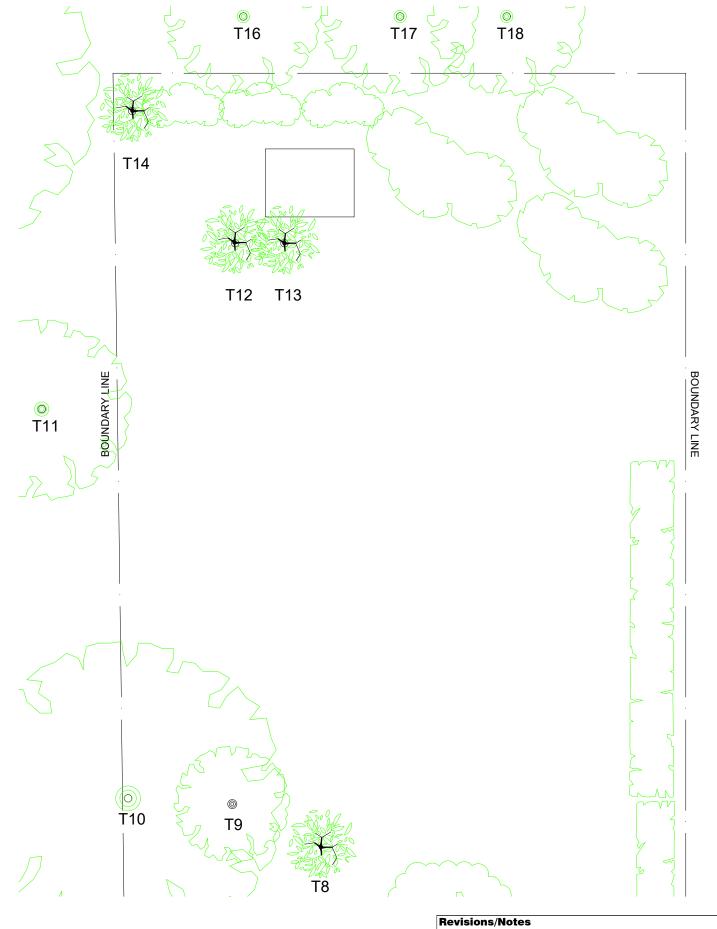

0 2.5m 5m 7.5m 10r

| Revisions/Notes                                                                                              | Client                                               | Job No/Drg No             | Job                                                              |
|--------------------------------------------------------------------------------------------------------------|------------------------------------------------------|---------------------------|------------------------------------------------------------------|
| FOR DESIGN PURPOSES ONLY Not for construction. Please refer to Structural Engineers report and calculations. | Mr R Bariach<br>23 The Poynings,<br>Iver,<br>SL0 9DS | 23TP/E003/GA-OB-TREES.dwg | Proposed alterations to:<br>23 The Poynings,<br>Iver,<br>SL0 9DS |
| Drawing                                                                                                      | Scale                                                | Revision                  | Date                                                             |
| Existing Outbuilding Plans/Trees                                                                             | 1:100                                                | -                         | March 2025                                                       |

Do not scale from this drawing. All contractors must visit the site and be responsible for checking all dimensions related to this work. Copyright of this drawing is retained by the designers and it must not be reproduced without written consent.

Original site boundary line assumed and indicatively shown. To be confirmed on site.

Exact boundary line to be checked and confirmed by Contractor/Land Owner (s) prior to commencement of works and Setting Out adjusted accordingly.

0 2.5m 5m 7.5m 10n

| Revisions/Notes                                                                                              | Client                                               | Job No/Drg No             | Job                                                              |
|--------------------------------------------------------------------------------------------------------------|------------------------------------------------------|---------------------------|------------------------------------------------------------------|
| FOR DESIGN PURPOSES ONLY Not for construction. Please refer to Structural Engineers report and calculations. | Mr R Bariach<br>23 The Poynings,<br>Iver,<br>SL0 9DS | 23TP/P003/GA-OB-TREES.dwg | Proposed alterations to:<br>23 The Poynings,<br>Iver,<br>SL0 9DS |
| Drawing                                                                                                      | Scale                                                | Revision                  | Date                                                             |
| Proposed Outbuilding Plans/Trees                                                                             | 1:100                                                | -                         | March 2025                                                       |