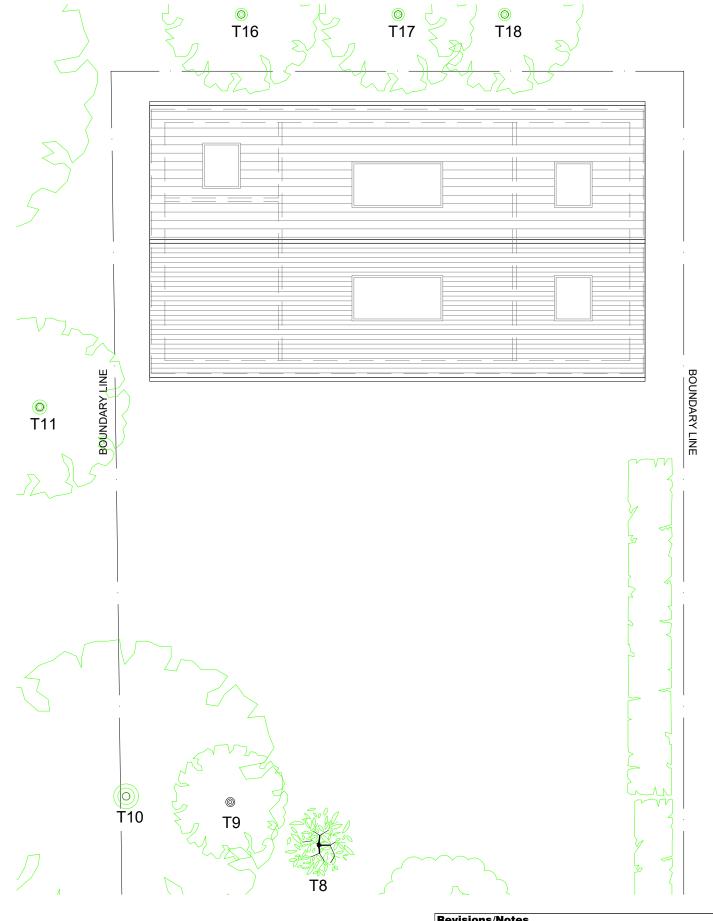

0 2.5m 5m 7.5m 10n

| Revisions/Notes                                                                                              | Client                                               | Job No/Drg No             | Job                                                              |
|--------------------------------------------------------------------------------------------------------------|------------------------------------------------------|---------------------------|------------------------------------------------------------------|
| FOR DESIGN PURPOSES ONLY Not for construction. Please refer to Structural Engineers report and calculations. | Mr R Bariach<br>23 The Poynings,<br>Iver,<br>SL0 9DS | 23TP/P003/GA-OB-TREES.dwg | Proposed alterations to:<br>23 The Poynings,<br>Iver,<br>SL0 9DS |
| Drawing                                                                                                      | Scale                                                | Revision                  | Date                                                             |
| Proposed Outbuilding Plans/Trees                                                                             | 1:100                                                | -                         | March 2025                                                       |

Do not scale from this drawing. All contractors must visit the site and be responsible for checking all dimensions related to this work. Copyright of this drawing is retained by the designers and it must not be reproduced without written consent.

Original site boundary line assumed and indicatively shown. To be confirmed on site.

Exact boundary line to be checked and confirmed by Contractor/Land Owner (s) prior to commencement of works and Setting Out adjusted accordingly.