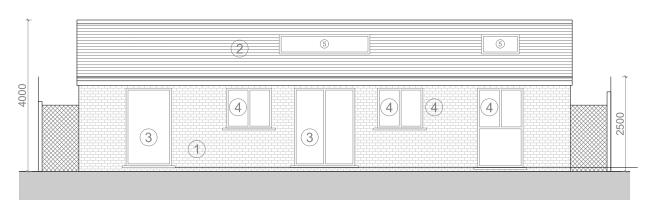

## Front Elevation Proposed

2.5m 5m 7.5m

- ELEVATION NOTES.

  1. NEW BRICKWORK AS PER EXISTING TO BEST POSSIBLE MATCH
  2. NEW ROOF TO MATCH EXISTING
  3. ALL NEW DOORS TO MATCH EXISTING
  4. NEW WINDOWS TO MATCH EXISTING

- 5. NEW SKYLIGHTS