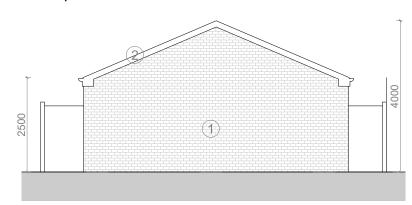

2.5m 5m 7.5m

- ELEVATION NOTES.

  1. NEW BRICKWORK AS PER EXISTING TO BEST POSSIBLE MATCH
  2. NEW ROOF TO MATCH EXISTING
  3. ALL NEW DOORS TO MATCH EXISTING
  4. NEW WINDOWS TO MATCH EXISTING

- 5. NEW SKYLIGHTS