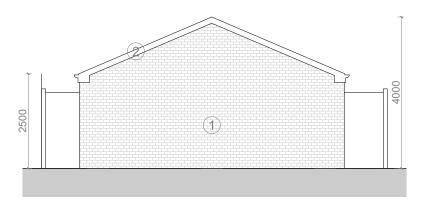

2.5m 5m 7.5m

- ELEVATION NOTES.

  1. NEW BRICKWORK AS PER EXISTING TO BEST POSSIBLE MATCH
  2. NEW ROOF TO MATCH EXISTING
  3. ALL NEW DOORS TO MATCH EXISTING
  4. NEW WINDOWS TO MATCH EXISTING

- 5. NEW SKYLIGHTS